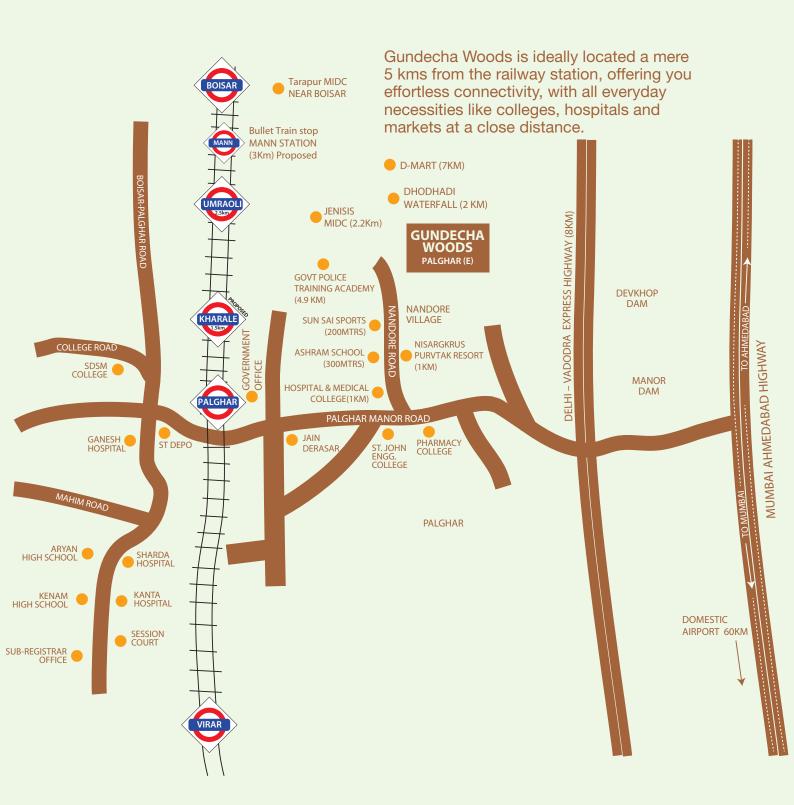

# connectivity included

Gundecha Builders are property developers and builders based in Mumbai, with more than 100 residential, commercial and industrial projects. They have been in existence for almost 60 years, steadily building Mumbai city's skyline and lifestyle over the years, and have over 18,000 satisfied customers. Many of their structures have become proud city landmarks as well. Customer delight is the Gundecha credo. The company aims to satisfy its customers

by exceeding their expectations, and employing a corporate and transparent approach that gives customers immense faith and confidence in the company. The company has leveraged the services of internationally renowned architects and the latest construction techniques to ensure superlative standards of quality. This, along with timely deliveries, has gained the group consistent customer confidence.