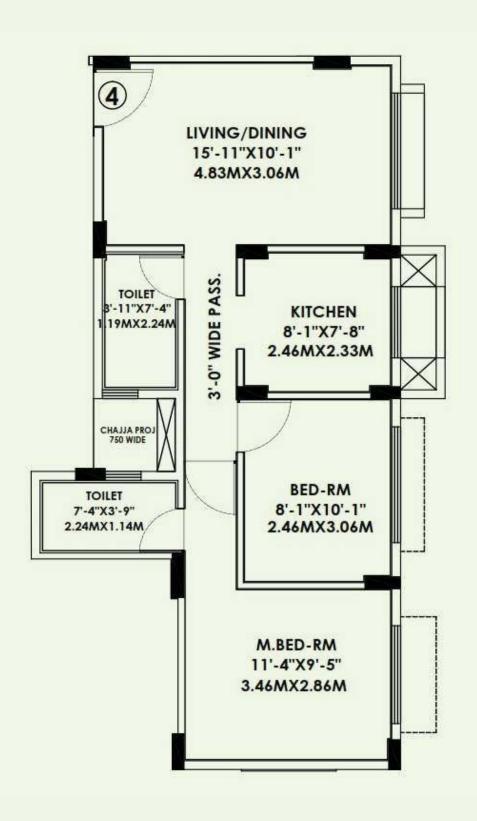

tance from station
- Near To Jain Temple Walkable distance from station.



Call: 80 80 00 79 28

99 30 10 79 28

RERA Reg. NO. P51800030087

#### **UNDER CONSTRUCTION**



#### **GUNDECHA KBK-MAGNUM HEIGHTS**

Lalbaugh

#### SPACIOUS 2 & 3 BHK

• Gym • Multi Purpose Hall • Jogging Track • Party Lawn • In House Cafe



Call: 90 76 13 05 58

74 00 15 23 39

RERA Reg. No. P51900034493

#### PHASE1 READY POSSESSION



#### **GUNDECHA GREENS**

Thakur Village, Kandivali(E)

1 BHK | 2 BHK | 2.5 BHK

Next to National Park & close to W.E. highway

• Preferred admission in Gundecha Education Academy



Call: 70 39 90 33 08 70 45 62 66 61

70 45 62 66 61

RERA Reg. No. P51800001863



## carpet areas as 1RK- 223sq ft.



## carpet areas as 1BHK- 319 sq ft.





# carpet areas as 2BHK - 502 sq ft.