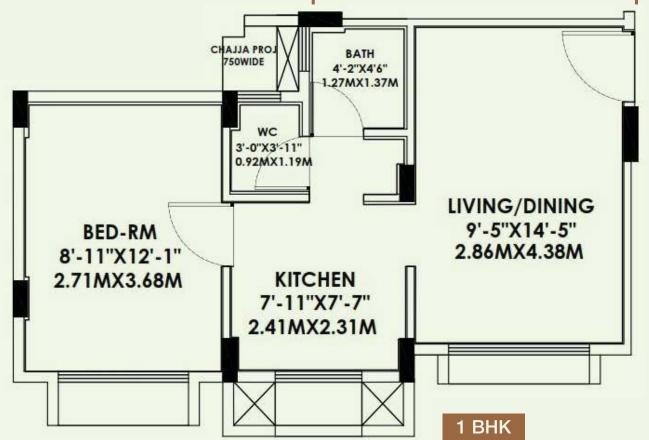

ng

  Near To Join Temple a Wollschla distance from station
- Near To Jain Temple Walkable distance from station.



Call: 80 80 00 79 28

99 30 10 79 28

RERA Reg. NO. P51800030087

#### **UNDER CONSTRUCTION**



#### **GUNDECHA KBK-MAGNUM HEIGHTS**

Lalbaugh

#### SPACIOUS 2 & 3 BHK

• Gym • Multi Purpose Hall • Jogging Track • Party Lawn • In House Cafe



Call: 90 76 13 05 58

74 00 15 23 39

RERA Reg. No. P51900034493

#### PHASE1 READY POSSESSION



#### **GUNDECHA GREENS**

Thakur Village, Kandivali(E)

1 BHK | 2 BHK | 2.5 BHK

Next to National Park & close to W.E. highway

• Preferred admission in Gundecha Education Academy



Call: 70 39 90 33 08 70 45 62 66 61

70 45 62 66 61

RERA Reg. No. P51800001863



## carpet areas as 1RK- 223sq ft.



## carpet areas as 1BHK- 319 sq ft.





# carpet areas as 2BHK - 502 sq ft.