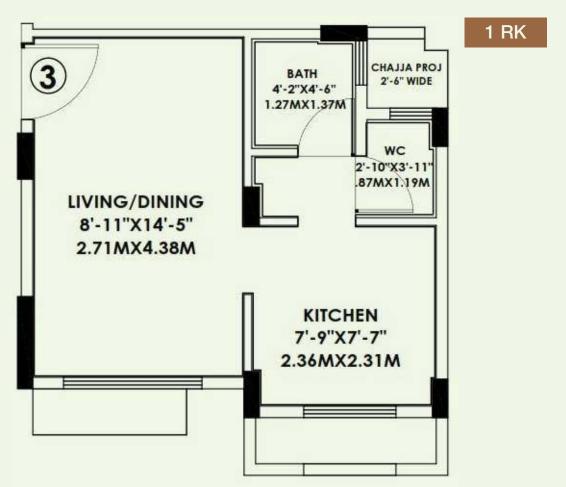

ferred Location with peaceful Surrounding

  Near To Join Temple a Wollschla distance from station
- Near To Jain Temple Walkable distance from station.



Call: 80 80 00 79 28

99 30 10 79 28

RERA Reg. NO. P51800030087

#### **UNDER CONSTRUCTION**



#### **GUNDECHA KBK-MAGNUM HEIGHTS**

Lalbaugh

#### SPACIOUS 2 & 3 BHK

• Gym • Multi Purpose Hall • Jogging Track • Party Lawn • In House Cafe



Call: 90 76 13 05 58

74 00 15 23 39

RERA Reg. No. P51900034493

#### PHASE1 READY POSSESSION



#### **GUNDECHA GREENS**

Thakur Village, Kandivali(E)

1 BHK | 2 BHK | 2.5 BHK

Next to National Park & close to W.E. highway

• Preferred admission in Gundecha Education Academy



Call: 70 39 90 33 08 70 45 62 66 61

70 45 62 66 61

RERA Reg. No. P51800001863



## carpet areas as 1RK- 223sq ft.



## carpet areas as 1BHK- 319 sq ft.





# carpet areas as 2BHK - 502 sq ft.